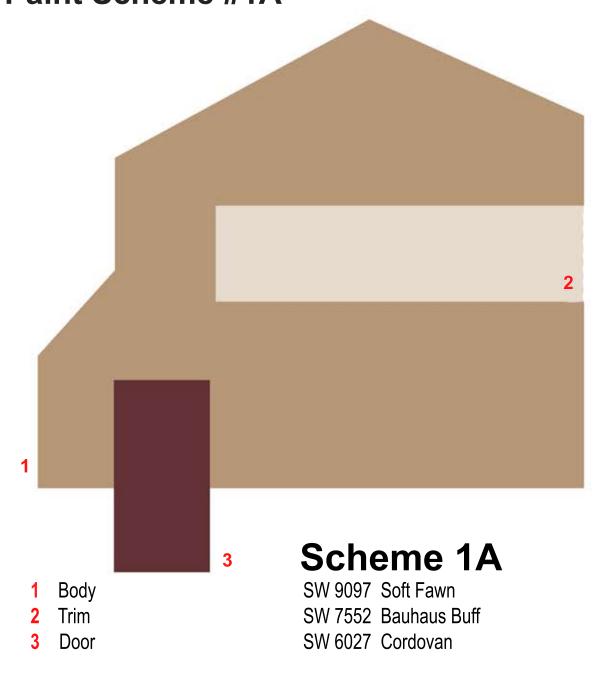

# Green Briar Village - Single Homes Paint Scheme #1A





#### **Green Briar Village - Single Homes** Paint Scheme #2A



3 Door SW 6258 Tricorn Black



#### Green Briar Village - Single Homes Paint Scheme #3A





# Green Briar Village - Single Homes Paint Scheme #4A





#### Green Briar Village - Single Homes Paint Scheme #5A



- 2 Trim
- 3 Door

SW 7636 Orgami White

SW 7076 Cyberspace



# Green Briar Village - Single Homes Paint Scheme #6A





# Green Briar Village - Single Homes Paint Scheme #7A



The colors presented here are for documentation and general comparison only. Paint colors do not render accurately on electronic screens (computers, tablets, phones). We highly recommend choosing colors for your painting project based on the physical paint chip/swatch available from the paintmanufacturer or the official paint book. Under