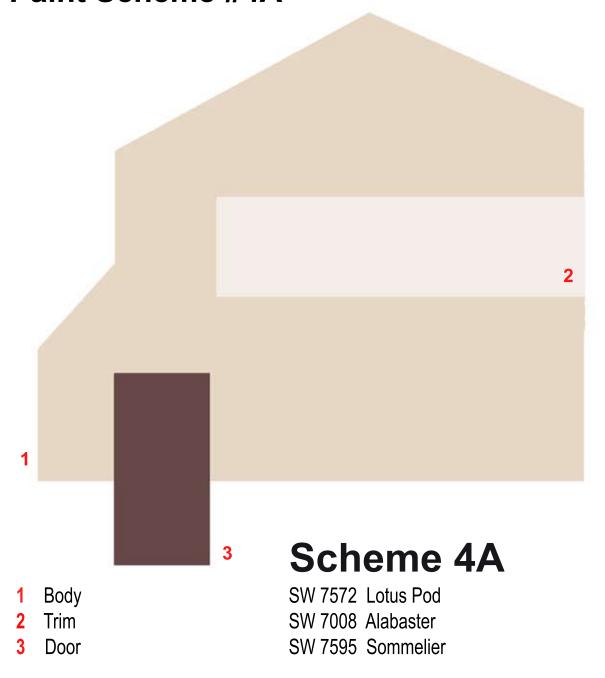

# Green Briar Village - Single Homes Paint Scheme #1A





#### **Green Briar Village - Single Homes** Paint Scheme #2A



3 Door SW 6258 Tricorn Black



#### Green Briar Village - Single Homes Paint Scheme #3A





# Green Briar Village - Single Homes Paint Scheme #4A





#### Green Briar Village - Single Homes Paint Scheme #5A



- 2 Trim
- 3 Door

SW 7636 Orgami White

SW 7076 Cyberspace



# Green Briar Village - Single Homes Paint Scheme #6A





# Green Briar Village - Single Homes Paint Scheme #7A



The colors presented here are for documentation and general comparison only. Paint colors do not render accurately on electronic screens (computers, tablets, phones). We highly recommend choosing colors for your painting project based on the physical paint chip/swatch available from the paintmanufacturer or the official paint book. Under NO CIRCUMSTANCES should you attempt to match physical paint to what is displayed on

your screen. You will be held responsible for ensuring that your applied house paint matches the physical paint chip/swatch of the a