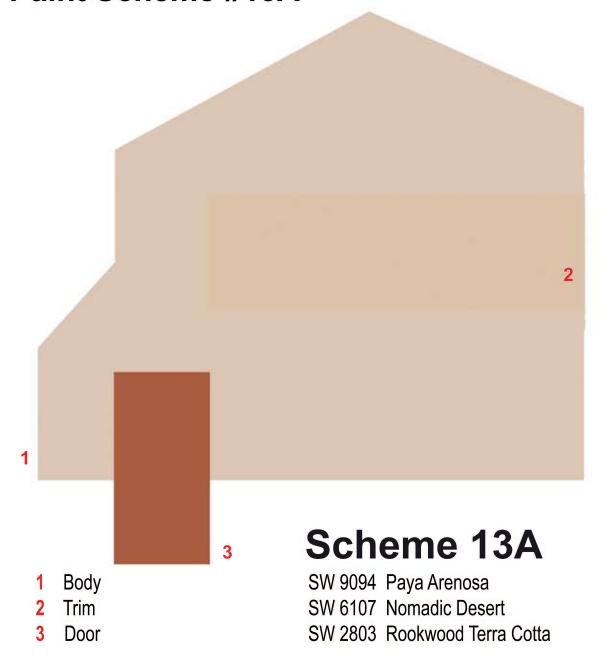

# Green Briar Village - Single Homes Paint Scheme #13A

The colors presented here are for documentation and general comparison only. Paint colors do not render accurately on electronic screens (computers, tablets, phones). We highly recommend choosing colors for your painting project based on the physical paint chip/swatch available from the paintmanufacturer or the official paint book. Under NO CIRCUMSTANCES should you attempt to match physical paint to what is displayed on your screen. You will be held responsible for ensuring that your applied house paint

matches the physical paint chip/swatch of the approved color.