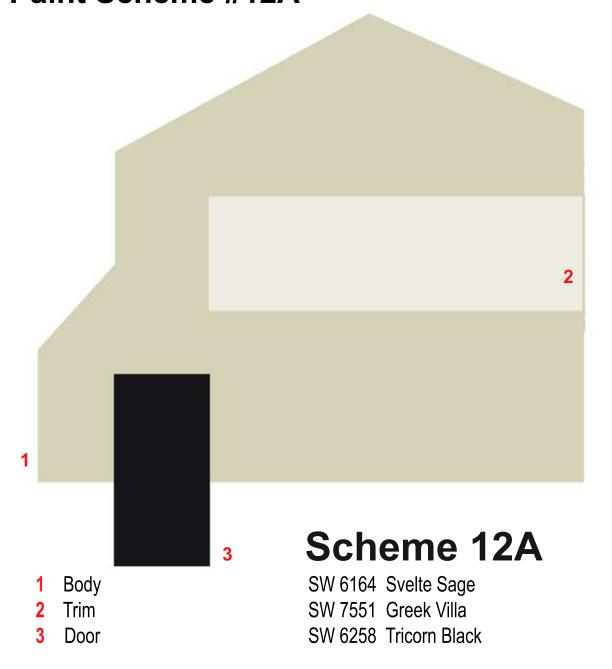

nly. Paint colors do not render accurately on electronic screens (computers, tablets, phones). We highly recommend choosing colors for your painting project based on the physical paint chip/swatch available from the paintmanufacturer or the official paint book. Under NO CIRCUMSTANCES should you attempt to match physical paint to what is displayed on

your screen. You will be held responsible for ensuring that your applied house paint matches the physical paint chip/swatch of the approved color.



# Green Briar Village - Single Homes Paint Scheme #8A





# Green Briar Village - Single Homes Paint Scheme #9A





#### Green Briar Village - Single Homes Paint Scheme #10A





# Green Briar Village - Single Homes Paint Scheme #11A





# Green Briar Village - Single Homes Paint Scheme #12A





# Green Briar Village - Single Homes Paint Scheme #13A



The colors presented here are for documentation and general comparison only. Paint colors do not render accurately on electronic screens (computers, tablets, phones). We highly recommend choosing colors for your painting project based on the physical paint chip/swatch available from the paintmanufacturer or the official paint book. Under NO CIRCUMSTANCES should you attempt to match physical paint to what is displayed on your screen. You will be held responsible for ensuring that your applied house paint

matches the physical paint chip/swatch of the approved color.



# Green Briar Village - Single Homes Paint Scheme #14A