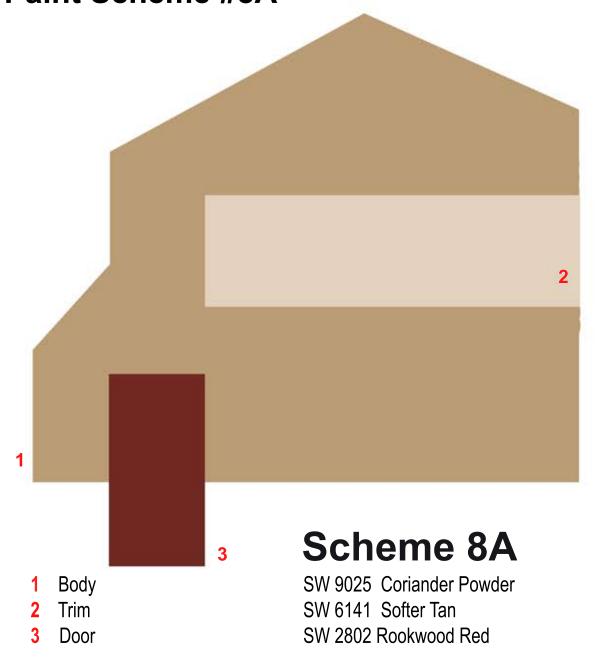

- 3 Door

SW 7636 Orgami White

SW 7076 Cyberspace



# Green Briar Village - Single Homes Paint Scheme #6A





# Green Briar Village - Single Homes Paint Scheme #7A



The colors presented here are for documentation and general comparison only. Paint colors do not render accurately on electronic screens (computers, tablets, phones). We highly recommend choosing colors for your painting project based on the physical paint chip/swatch available from the paintmanufacturer or the official paint book. Under NO CIRCUMSTANCES should you attempt to match physical paint to what is displayed on

your screen. You will be held responsible for ensuring that your applied house paint matches the physical paint chip/swatch of the approved color.



# Green Briar Village - Single Homes Paint Scheme #8A





# Green Briar Village - Single Homes Paint Scheme #9A





#### Green Briar Village - Single Homes Paint Scheme #10A





# Green Briar Village - Single Homes Paint Scheme #11A





# Green Briar Village - Single Homes Paint Scheme #12A





# Green Briar Village - Single Homes Paint Scheme #13A



The colors presented here are for documentation and general comparison only. Paint colors do not render accurately on electronic screens (computers, tablets, phones). We highly recommend choosing colors for your painting project based on the physical paint chip/swatch available from the paintmanufacturer or the official paint book. Under NO CIRCUMSTANCES should you attempt to match physical paint to what is displayed on your screen. You will be held responsible for ensuring that your applied