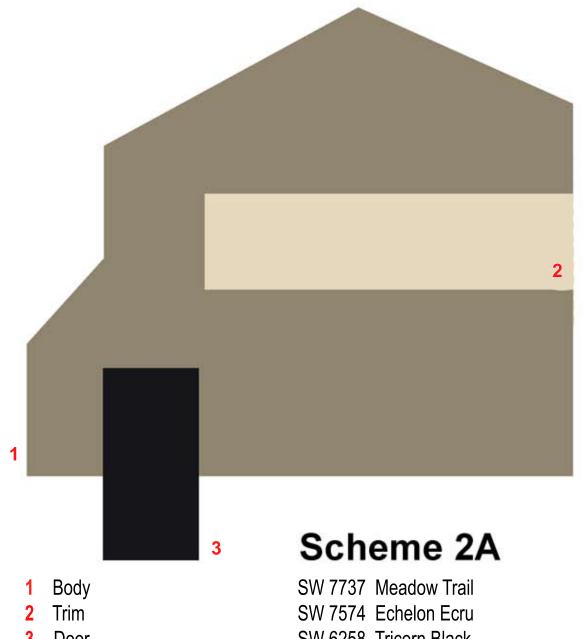

#### **Green Briar Village - Single Homes** Paint Scheme #2A

3 Door SW 6258 Tricorn Black