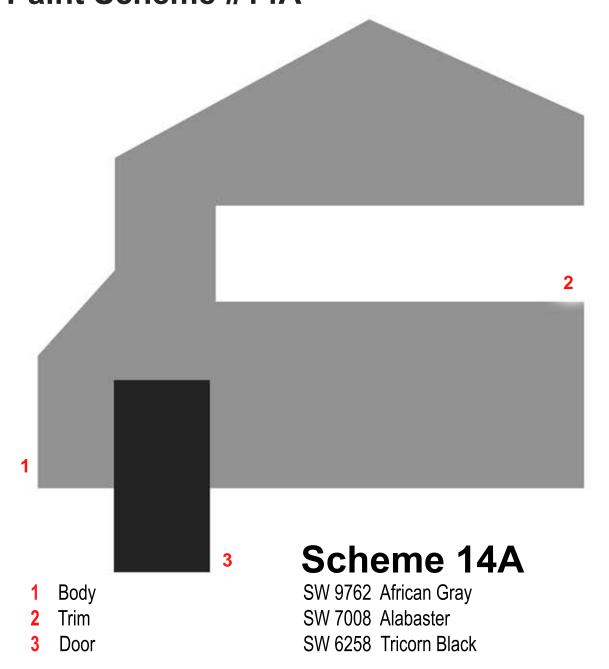

riar Village - Single Homes Paint Scheme #11A





# Green Briar Village - Single Homes Paint Scheme #12A





# Green Briar Village - Single Homes Paint Scheme #13A



The colors presented here are for documentation and general comparison only. Paint colors do not render accurately on electronic screens (computers, tablets, phones). We highly recommend choosing colors for your painting project based on the physical paint chip/swatch available from the paintmanufacturer or the official paint book. Under NO CIRCUMSTANCES should you attempt to match physical paint to what is displayed on your screen. You will be held responsible for ensuring that your applied house paint

matches the physical paint chip/swatch of the approved color.



# Green Briar Village - Single Homes Paint Scheme #14A