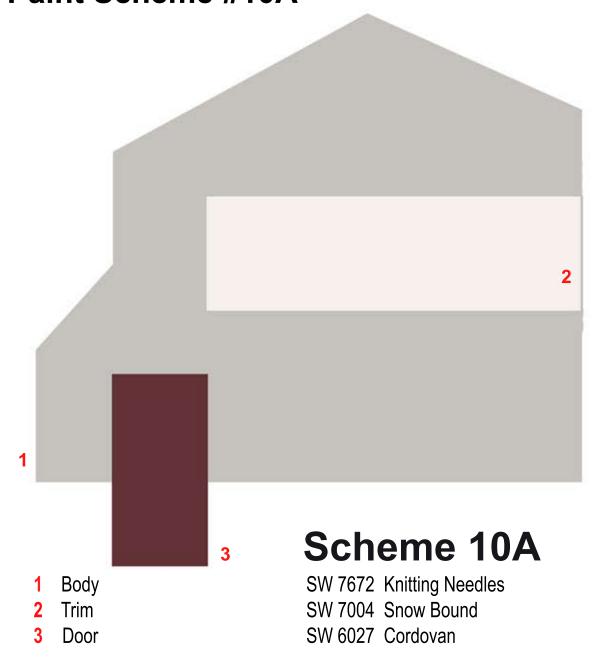

riar Village - Single Homes Paint Scheme #7A



The colors presented here are for documentation and general comparison only. Paint colors do not render accurately on electronic screens (computers, tablets, phones). We highly recommend choosing colors for your painting project based on the physical paint chip/swatch available from the paintmanufacturer or the official paint book. Under NO CIRCUMSTANCES should you attempt to match physical paint to what is displayed on

your screen. You will be held responsible for ensuring that your applied house paint matches the physical paint chip/swatch of the approved color.



# Green Briar Village - Single Homes Paint Scheme #8A





# Green Briar Village - Single Homes Paint Scheme #9A





#### Green Briar Village - Single Homes Paint Scheme #10A





# Green Briar Village - Single Homes Paint Scheme #11A





# Green Briar Village - Single Homes Paint Scheme #12A





# Green Briar Village - Single Homes Paint Scheme #13A



The colors presented here are for documentation and general comparison only. Paint colors do not render accurately on electronic screens (computers, tablets, phones). We highly recommend choosing colors for your painting project based on the physical paint chip/swatch available from the paintmanufacturer or the official paint book. Under NO CIRCUMSTANCES should you attempt to match physical paint to what is displayed on your screen. You will be held responsible for ensuring that your applied house paint

matches the physical paint chip/swatch of the approved color.



# Green Briar Village - Single Homes Paint