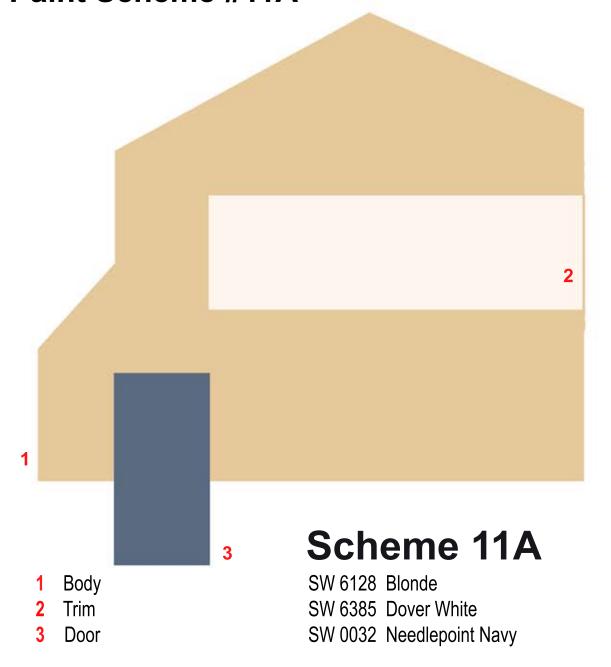

resented here are for documentation and general comparison only. Paint colors do not render accurately on electronic screens (computers, tablets, phones). We highly recommend choosing colors for your painting project based on the physical paint chip/swatch available from the paintmanufacturer or the official paint book. Under NO CIRCUMSTANCES should you attempt to match physical paint to what is displayed on

your screen. You will be held responsible for ensuring that your applied house paint matches the physical paint chip/swatch of the approved color.



# Green Briar Village - Single Homes Paint Scheme #8A





# Green Briar Village - Single Homes Paint Scheme #9A





#### Green Briar Village - Single Homes Paint Scheme #10A





# Green Briar Village - Single Homes Paint Scheme #11A





# Green Briar Village - Single Homes Paint Scheme #12A





# Green Briar Village - Single Homes Paint Scheme #13A



The colors presented here are for documentation and general comparison only. Paint colors do not render accurately on electronic screens (computers, tablets, phones). We highly recommend choosing colors for your painting project based on the physical paint chip/swatch available from the paintmanufacturer or the official paint book. Under NO CIRCUMSTANCES should you attempt to match physical paint to what is displayed on your screen. You will be held responsible for ensuring that your applied house paint

matches the physical paint chip/swatch of the approved color.



# Green Briar Village - Single Homes Paint Scheme #14A