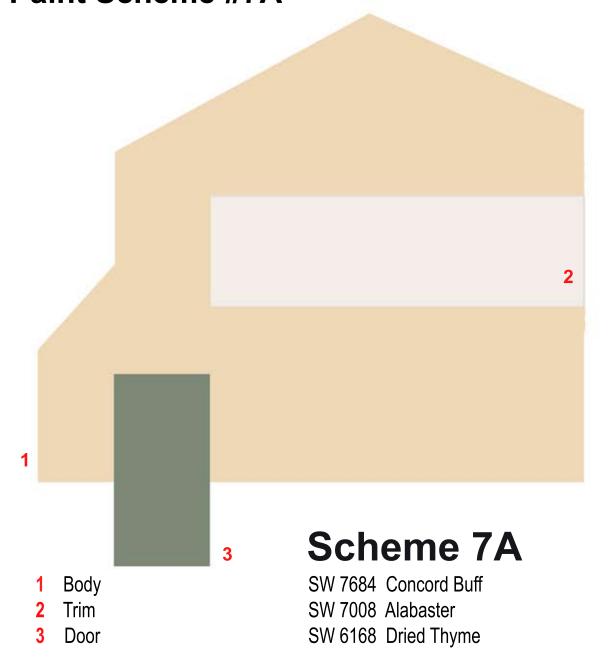

# Green Briar Village - Single Homes Paint Scheme #7A

The colors presented here are for documentation and general comparison only. Paint colors do not render accurately on electronic screens (computers, tablets, phones). We highly recommend choosing colors for your painting project based on the physical paint chip/swatch available from the paintmanufacturer or the official paint book. Under NO CIRCUMSTANCES should you attempt to match physical paint to what is displayed on