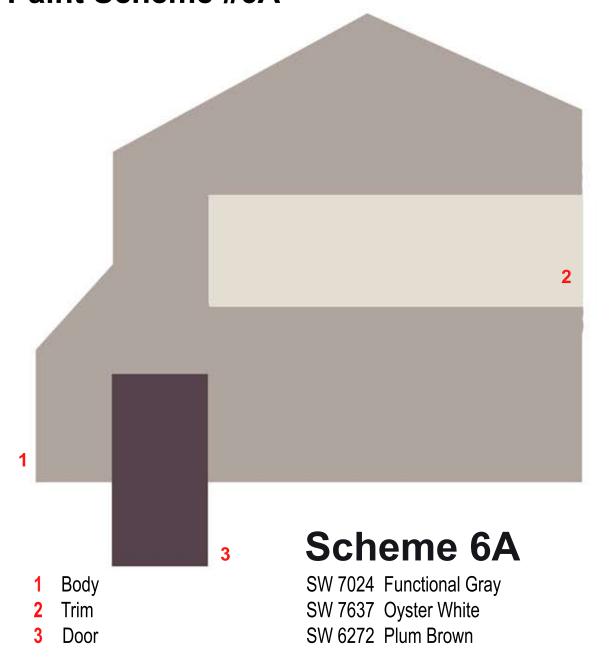

# Green Briar Village - Single Homes Paint Scheme #1A





#### **Green Briar Village - Single Homes** Paint Scheme #2A



3 Door SW 6258 Tricorn Black



#### Green Briar Village - Single Homes Paint Scheme #3A





# Green Briar Village - Single Homes Paint Scheme #4A





#### Green Briar Village - Single Homes Paint Scheme #5A



- 2 Trim
- 3 Door

SW 7636 Orgami White

SW 7076 Cyberspace



# Green Briar Village - Single Homes Paint Scheme #6A





# Green Briar Village - Single Homes Paint Scheme #7A



The colors presented here are for documentation and general comparison only. Paint colors do not render accurately on electronic screens (computers, tablets, phones). We highly recommend choosing colors for your painting project based on the physical paint chip/swatch available from the paintmanufacturer or the official paint book. Under NO CIRCUMSTANCES should you attempt to match physical paint to what is displayed on

your screen. You will be held responsible for ensuring that your applied house paint matches the physical paint chip/swatch of the approved color.



# Green Briar Village - Single Homes Paint Scheme #8A





# Green Briar Village - Single Homes Paint Scheme #9A





#### Green Briar Village - Single Homes Paint