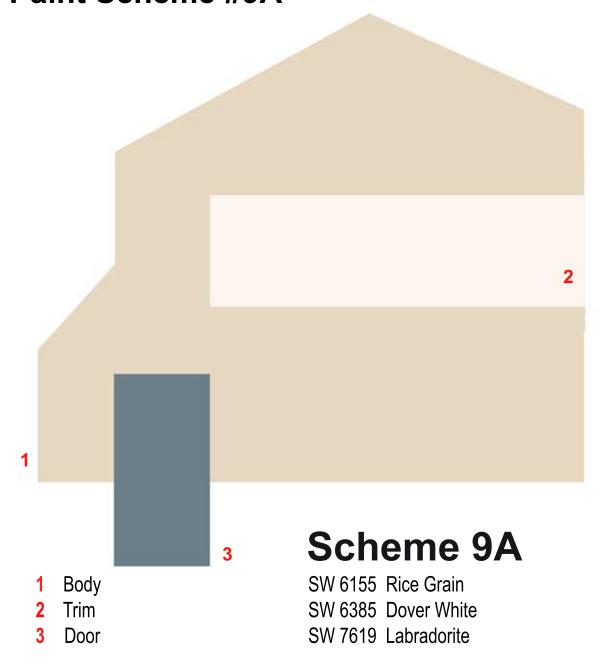

en Briar Village - Single Homes Paint Scheme #6A





# Green Briar Village - Single Homes Paint Scheme #7A



The colors presented here are for documentation and general comparison only. Paint colors do not render accurately on electronic screens (computers, tablets, phones). We highly recommend choosing colors for your painting project based on the physical paint chip/swatch available from the paintmanufacturer or the official paint book. Under NO CIRCUMSTANCES should you attempt to match physical paint to what is displayed on

your screen. You will be held responsible for ensuring that your applied house paint matches the physical paint chip/swatch of the approved color.



# Green Briar Village - Single Homes Paint Scheme #8A





# Green Briar Village - Single Homes Paint Scheme #9A





#### Green Briar Village - Single Homes Paint Scheme #10A





# Green Briar Village - Single Homes Paint Scheme #11A





# Green Briar Village - Single Homes Paint Scheme #12A





# Green Briar Village - Single Homes Paint Scheme #13A



The colors presented here are for documentation and general comparison only. Paint colors do not render accurately on electronic screens (computers, tablets, phones). We highly recommend choosing colors for your painting project based on the physical paint chip/swatch available from the paintmanufacturer or the official paint book. Under NO CIRCUMSTANCES should you attempt to match physical paint to what is displayed on your screen. You will be held responsible for ensuring that your applied house paint

matches the physical paint chip/swatch of the