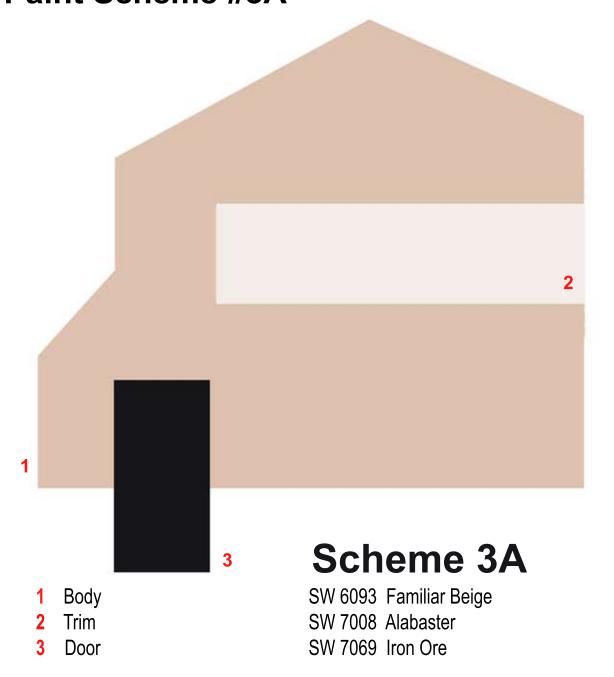

# Green Briar Village - Single Homes Paint Scheme #1A





#### **Green Briar Village - Single Homes** Paint Scheme #2A



3 Door SW 6258 Tricorn Black



#### Green Briar Village - Single Homes Paint Scheme #3A





# Green Briar Village - Single Homes Paint Scheme #4A





#### Green Briar Village - Single Homes Paint Scheme #5A



- 2 Trim
- 3 Door

SW 7636 Orgami White

SW 7076 Cyberspace



# Green Briar Village - Single Homes Paint Scheme #6A





# Green Briar Village - Single Homes Paint Scheme #7A



The colors presented here are for documentation and general comparison only. Paint colors do not render accurately on electronic screens (computers, tablets, phones). We highly recommend choosing colors for your painting project based on the physical paint chip/swatch available from the paintmanufacturer or the official paint book. Under NO CIRCUMSTANCES should you attempt to match physical paint to what is displayed on

your screen. You will be held responsible for ensuring that your applied