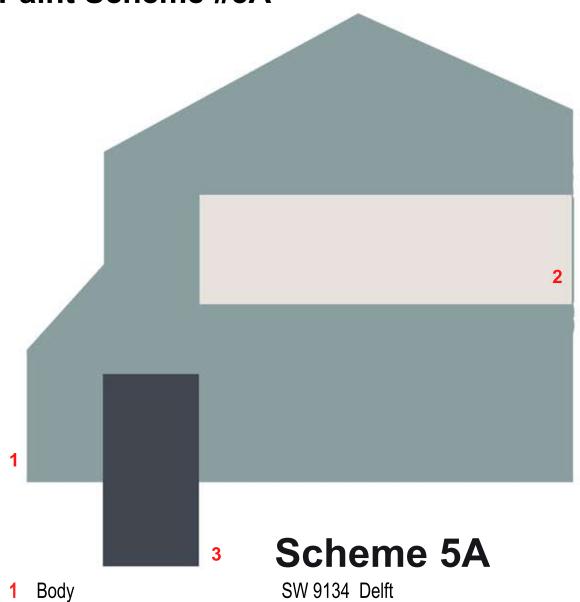

#### Green Briar Village - Single Homes Paint Scheme #5A

- 2 Trim
- 3 Door

SW 7636 Orgami White

SW 7076 Cyberspace